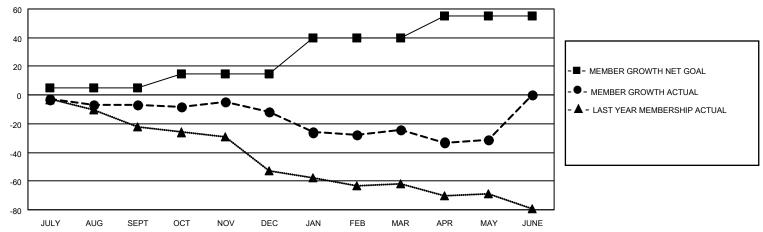

#### GOALS AND ACTUAL MEMBERS CUMULATIVE

| DROPPED CLUBS: 1 |     | 20 CLUBS OF 31 ADDED 1 OR<br>MORE NEW MEMBERS | GENDER DISTRIBUTION                 |           |  |
|------------------|-----|-----------------------------------------------|-------------------------------------|-----------|--|
|                  |     | MORE NEW MEMBERS                              | MALE 600 (66.82%)                   |           |  |
|                  |     |                                               | FEMALE 298 (33.18%)                 |           |  |
| DROPPED MEMBERS  |     |                                               | NON BINARY                          | 0 (0.00%) |  |
|                  |     |                                               | PREFER NOT TO ANSWER 0 (0.00%)      |           |  |
| DECEASED         | 20  |                                               |                                     |           |  |
| CLUB CANCELLED   | 28  | CLICK HERE FOR CUMULATIVE                     | TOTAL FAMILY UNIT MEMBERS 203       |           |  |
| OTHER            | 61  | MEMBERSHIP DATA                               |                                     |           |  |
| TOTAL            | 109 |                                               | FAMILY MEMBERS PAYING HALF DUES 103 |           |  |
|                  |     |                                               |                                     |           |  |